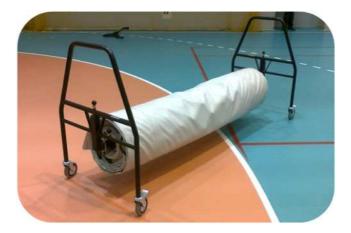

With the system of fast and easy assembly of wheels, the trolley changes quickly into a transportation pallet which may be placed with a forklift in every medium-size VAN delivery car.

Unfolding the Tumbling Track GREGOR® directly from a Trolley Platform