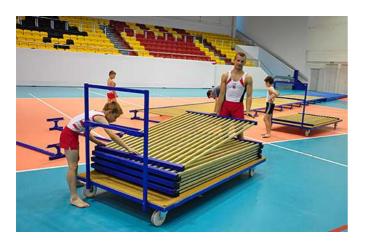

With the system of fast and easy assembly of wheels, the trolley changes quickly into a transportation pallet which may be placed with a forklift in every medium-size VAN delivery car.

Unfolding the Tumbling Track GREGOR® directly from a Trolley Platform