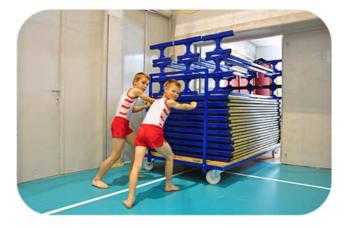

Trolley Platform has other applications too – transportation of the Run-Up Area, mats and other sports equipment. It is a practical tool, useful in every training gym.

The One Track One Pack® system allows fitting the whole track on one trolley

With the system of fast and easy assembly of wheels, the trolley changes quickly into a transportation pallet which may be placed with a forklift in every medium-size VAN delivery car.

Unfolding the Tumbling Track GREGOR® directly from a Trolley Platform