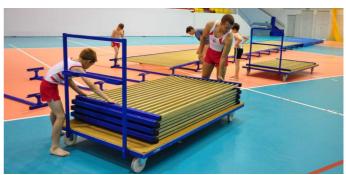

## **TROLLEY PLATFORM**

Ref. 510-001-0

Suitable to use with Tumbling Track GREGOR

Trolley Platform is a useful supplementary element of the One Track One Pack® system. Stable and durable construction of the trolley allows it to take the whole Tumbling Track GREGOR and to transport it easily to the warehouse.

Trolley Platform has other applications too – transportation of the Run-Up Area, mats and other sports equipment. It is a practical tool, useful in every training gym.

The One Track One Pack® system allows fitting the whole track on one trolley

With the system of fast and easy assembly of wheels, the trolley changes quickly into a transportation pallet which may be placed with a forklift in every medium-size VAN delivery car.

Unfolding the Tumbling Track GREGOR® directly from a Trolley Platform