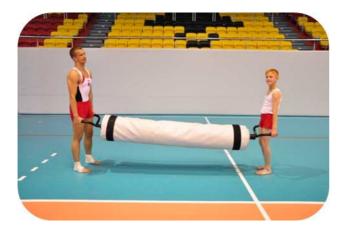

Trolley Platform has other applications too – transportation of the Run-Up Area, mats and other sports equipment. It is a practical tool, useful in every training gym.

The One Track One Pack® system allows fitting the whole track on one trolley

With the system of fast and easy assembly of wheels, the trolley changes quickly into a transportation pallet which may be placed with a forklift in every medium-size VAN delivery car.

Unfolding the Tumbling Track GREGOR® directly from a Trolley Platform