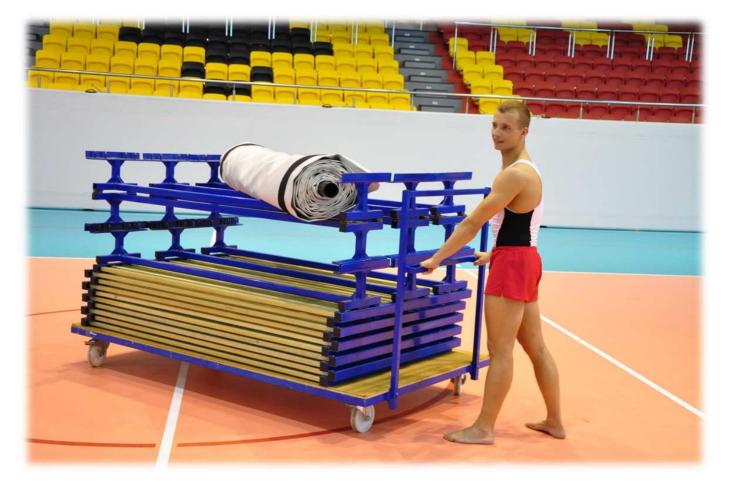

## **TROLLEY PLATFORM**

Ref. 510-001-0

Suitable to use with Tumbling Track GREGOR

Trolley Platform is a useful supplementary element of the One Track One Pack® system. Stable and durable construction of the trolley allows it to take the whole Tumbling Track GREGOR and to transport it easily to the warehouse.

Trolley Platform has other applications too – transportation of the Run-Up Area, mats and other sports equipment. It is a practical tool, useful in every training gym.

The One Track One Pack® system allows fitting the whole track on one trolley

With the system of fast and easy assembly of wheels, the trolley changes quickly into a transportation pallet which may be placed with a forklift in every medium-size VAN delivery car.

Unfolding the Tumbling Track GREGOR® directly from a Trolley Platform